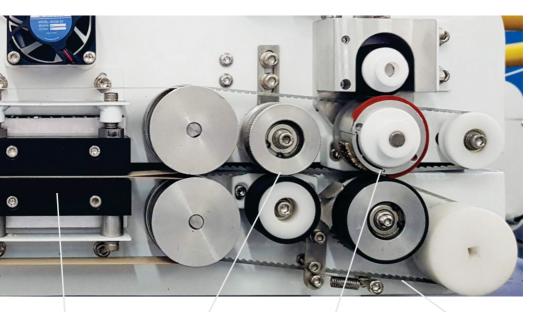

#### DESIGNED FOR LAST

Auto ajustable belt pulleys

Constant pressure for sealing bars

Pressure control for sealing rollers

Quick change teflon bands design, reduces down-time.

Guided sealing rollers are easely lifted to help quick change of teflon belts.

All parts are made by AISI 304 and anodized aluminum wich prolongs the equipament life.

Efective cooling without need of pressurized air

Knurled rollers for sealing finish

Ink coder with easy access

And all driven by synchronized belts

Easy change of coder types and ink roller.

Conveyor synchronized mechanically with the machine.

Easy conveyor removal for maintenance.