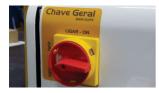

Main power switch with safe lock makes the maintenance safe.

Triangle locker for electrical and mechanical maintenance.

IP 67 power connector and fuses.