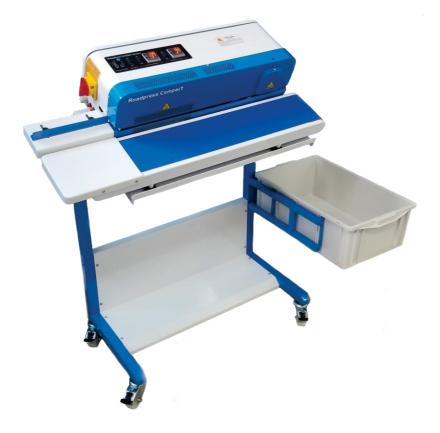

#### VERSATILITY AND SAFETY

Tilt and height easily adjustable by hand retractable plungers. Its versatility make it ideal for work with a wide range of bags (up to 14" wide and 14" height). The stand base has four tilt adjustment: 0°, 15°, 25° and 35°. Also it has height adjustment from 40" to 48".The base has wheels which provides easily mobility.

The machine doesn't depend of stand base to work, it can be placed on a table if necessary.

The stand base is strong and light weigth.

Box support on the end of the conveyour to acomodate the sealed bags.

It boasts a stand base that make possible the tilt ajustment from 0° to 35°, such as height ajustment from 44" to 52", a box support at the end of the conveyor to receive the sealed bags. It's strong, light weight and has wheels with brakes to facility your mobility.