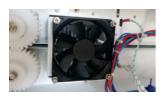

#### WHAT'S INSIDE?

Easy access for electrical maintenance Labeled wire conectors simplifyes everything Solid state relays controls the power (400W of sealing)

High flow fan provides an efficiently cooling zone.