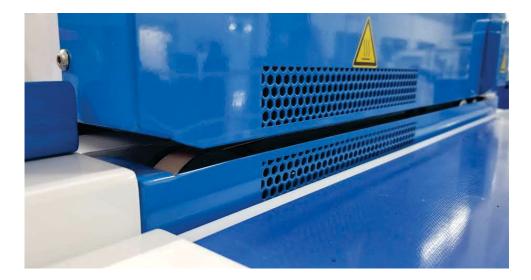

An ergonomical and functional entrance. It has a large base to acommodate the bags before seal up.

Careful design has reached even the smallest details (holes for heat exaustion).

Pleasent curves make it easy to clean.

#### WHAT'S INSIDE?

Easy access for electrical maintenance Labeled wire conectors simplifyes everything Solid state relays controls the power (400W of sealing)

High flow fan provides an efficiently cooling zone.