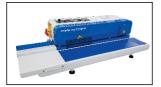

### COMPACT CONTINUOUS BAND SEALER

Teflon belt with high durability Ink Coder Conveyor by standard Efficient sealing control Versatility and safety

### QUALITY IS ON THE DETAILS

The Compact was designed by using VOC (Voice Of Customer) method.

Along of the years we listened hundreds of customers in order to make a great product. The result was a versatile and robust machine with a clean and functional design. Achieve a prefect seal with high quality components, like heavy duty teflon belts, and PID temperature control.

Compact is a complete sealing solution where we combined produtivity, quality and versatility.