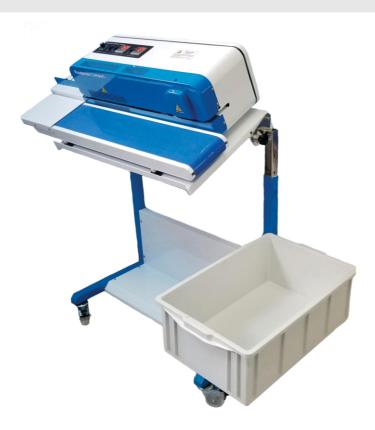

The machine doesn't depend of stand base to work, it can be placed on a table if necessary.

The stand base is strong and light weigth.

Box support on the end of the conveyour to acomodate the sealed bags.

It boasts a stand base that make possible the tilt ajustment from 0° to 35°, such as height ajustment from 44" to 52", a box support at the end of the conveyor to receive the sealed bags. It's strong, light weight and has wheels with brakes to facility your mobility.