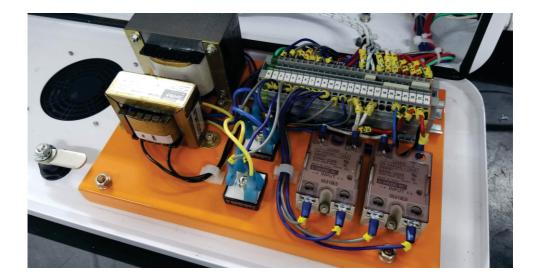

#### WHAT'S INSIDE?

Easy access for electrical maintenance Labeled wire conectors simplifyes everything Solid state relays controls the power (400W of sealing)

High flow fan provides an efficiently cooling zone.