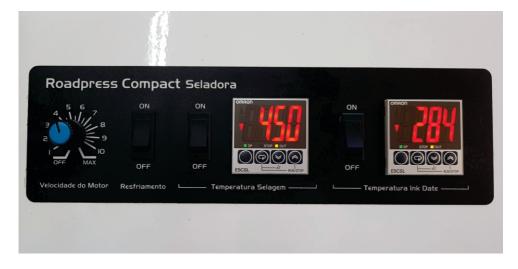

#### **KEEP CONTROL**

DC drive with ajustable velocity Cooling zone switch (garantees a perfect seal finish) PID Digital autotune temperature control for sealing bars PID Digital autotune temperature control for ink coder

The improved PID digital autotune control garantee a constant perfect sealing with a maximum variation of 2F, and enables you to work with a high range of temperatures from 122F to 660F and maximum work velocity of 300"/min.