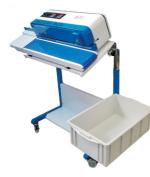

#### VERSATILITY AND SAFETY

Tilt and height easily adjustable by hand retractable plungers. Its versatility make it ideal for work with a wide range of bags (up to 14" wide and 14" height). The stand base has four tilt adjustment: 0°, 15°, 25° and 35°. Also it has height adjustment from 40" to 48".The base has wheels which provides easily mobility.

The machine doesn't depend of stand base to work, it can be placed on a table if necessary.

The stand base is strong and light weigth.

Box support on the end of the conveyour to acomodate the sealed bags.

It boasts a stand base that make possible the tilt ajustment from 0° to 35°, such as height ajustment from 44" to 52", a box support at the end of the conveyor to receive the sealed bags. It's strong, light weight and has wheels with brakes to facility your mobility.