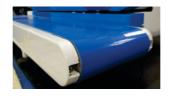

### COMPACT CONTINUOUS BAND SEALER

Teflon belt with high durability Ink Coder Conveyor by standard Efficient sealing control Versatility and safety

#### VERSATILITY AND SAFETY

Tilt and height easily adjustable by hand retractable plungers. Its versatility make it ideal for work with a wide range of bags (up to 14" wide and 14" height). The stand base has four tilt adjustment: 0°, 15°, 25° and 35°. Also it has height adjustment from 40" to 48".The base has wheels which provides easily mobility.

The machine doesn't depend of stand base to work, it can be placed on a table if necessary.

The stand base is strong and light weigth.

Box support on the end of the conveyour to acomodate the sealed bags.