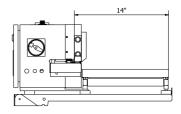

#### TECHNICAL TABLE

| Electrical             | 240 VAC, double phase, 60 HZ, 3 Amps                  |
|------------------------|-------------------------------------------------------|
| Motor                  | Variable speed DC drive                               |
| Speed                  | Variable up to 300 inches per minute                  |
| Temperature controller | PID Autotune digital                                  |
| Temperature range      | 122-660F (50-350°C)                                   |
| Seal width             | 5/8″                                                  |
| Weight                 | Approx. 132LBS (60Kg)                                 |
| Dimensions             | 44"-52"H (1120 -1320mm) X 45"L(1140mm) X 27" W(700mm) |
| Angle adjustment range | 0-35°                                                 |
| Conveyor width         | 11"                                                   |
| Max bag dimension      | 14" wide and 14" height bag                           |
| Max weight per bag     | 5LBS                                                  |