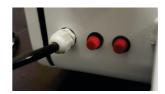

Main power switch with safe lock makes the maintenance safe.

Triangle locker for electrical and mechanical maintenance.

IP 67 power connector and fuses.