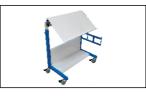

#### VERSATILITY AND SAFETY

Tilt and height easily adjustable by hand retractable plungers. Its versatility make it ideal for work with a wide range of bags (up to 14" wide and 14" height). The stand base has four tilt adjustment: 0°, 15°, 25° and 35°. Also it has height adjustment from 40" to 48".The base has wheels which provides easily mobility.

The machine doesn't depend of stand base to work, it can be placed on a table if necessary.

The stand base is strong and light weigth.

Box support on the end of the conveyour to acomodate the sealed bags.

It boasts a stand base that make possible the tilt ajustment from 0° to 35°, such as height ajustment from 44" to 52", a box support at the end of the conveyor to receive the sealed bags. It's strong, light weight and has wheels with brakes to facility your mobility.