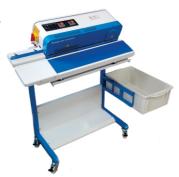

### COMPACT CONTINUOUS BAND SEALER

Teflon belt with high durability Ink Coder Conveyor by standard Efficient sealing control Versatility and safety

#### VERSATILITY AND SAFETY

Tilt and height easily adjustable by hand retractable plungers. Its versatility make it ideal for work with a wide range of bags (up to 14" wide and 14" height). The stand base has four tilt adjustment: 0°, 15°, 25° and 35°. Also it has height adjustment from 40" to 48".The base has wheels which provides easily mobility.

The machine doesn't depend of stand base to work, it can be placed on a table if necessary.

The stand base is strong and light weigth.

Box support on the end of the conveyour to acomodate the sealed bags.