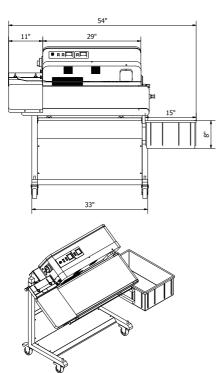

#### VERSATILITY AND SAFETY

Tilt and height easily adjustable by hand retractable plungers. Its versatility make it ideal for work with a wide range of bags (up to 14" wide and 14" height). The stand base has four tilt adjustment: 0°, 15°, 25° and 35°. Also it has height adjustment from 40" to 48".The base has wheels which provides easily mobility.

It boasts a stand base that make possible the tilt ajustment from 0° to 35°, such as height ajustment from 44" to 52", a box support at the end of the conveyor to receive the sealed bags. It's strong, light weight and has wheels with brakes to facility your mobility.

The machine is equipped with an 11" conveyor that allows you to work with bags up to 14" height and with 5Lbs each.

To facilitate the feeding of bags, the machine has a base to support the bags with a positioning guide to provide the same sealing position in every bag