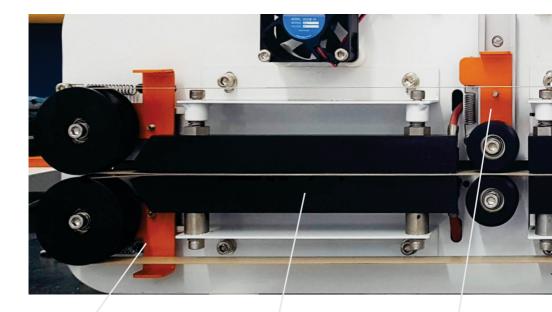

#### DESIGNED FOR LAST

Auto ajustable belt pulleys

Constant pressure for sealing bars

Pressure control for sealing rollers

Quick change teflon bands design, reduces down-time.

Guided sealing rollers are easely lifted to help quick change of teflon belts.

All parts are made by AISI 304 and anodized aluminum wich prolongs the equipament life.

Efective cooling without need of pressurized air

Knurled rollers for sealing finish

Ink coder with easy access

And all driven by synchronized belts