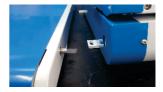

#### DESIGNED FOR LAST

Auto ajustable belt pulleys

Constant pressure for sealing bars

Pressure control for sealing rollers

Quick change teflon bands design, reduces down-time.

Guided sealing rollers are easely lifted to help quick change of teflon belts.

All parts are made by AISI 304 and anodized aluminum wich prolongs the equipament life.

Efective cooling without need of pressurized air

Knurled rollers for sealing finish

Ink coder with easy access

And all driven by synchronized belts

Easy change of coder types and ink roller.

Conveyor synchronized mechanically with the machine.

Easy conveyor removal for maintenance.