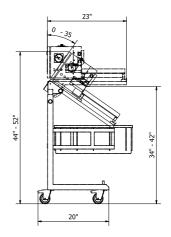

#### VERSATILITY AND SAFETY

Tilt and height easily adjustable by hand retractable plungers. Its versatility make it ideal for work with a wide range of bags (up to 14" wide and 14" height). The stand base has four tilt adjustment: 0°, 15°, 25° and 35°. Also it has height adjustment from 40" to 48".The base has wheels which provides easily mobility.

It boasts a stand base that make possible the tilt ajustment from 0° to 35°, such as height ajustment from 44" to 52", a box support at the end of the conveyor to receive the sealed bags. It's strong, light weight and has wheels with brakes to facility your mobility.

The machine is equipped with an 11" conveyor that allows you to work with bags up to 14" height and with 5Lbs each.

To facilitate the feeding of bags, the machine has a base to support the bags with a positioning guide to provide the same sealing position in every bag