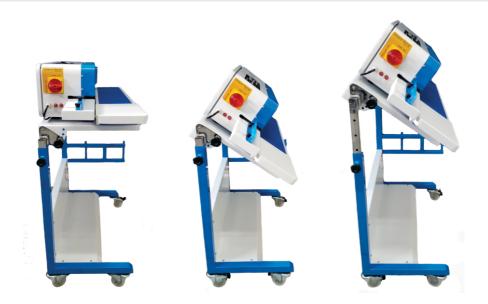

#### VERSATILITY AND SAFETY

Tilt and height easily adjustable by hand retractable plungers. Its versatility make it ideal for work with a wide range of bags (up to 14" wide and 14" height). The stand base has four tilt adjustment: 0°, 15°, 25° and 35°. Also it has height adjustment from 40" to 48".The base has wheels which provides easily mobility.

It boasts a stand base that make possible the tilt ajustment from 0° to 35°, such as height ajustment from 44" to 52", a box support at the end of the conveyor to receive the sealed bags. It's strong, light weight and has wheels with brakes to facility your mobility.