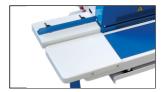

An ergonomical and functional entrance. It has a large base to acommodate the bags before seal up.

Careful design has reached even the smallest details (holes for heat exaustion).

Pleasent curves make it easy to clean.

The machine is equipped with an 11" conveyor that allows you to work with bags up to 14" height and with 5Lbs each.

To facilitate the feeding of bags, the machine has a base to support the bags with a positioning guide to provide the same sealing position in every bag