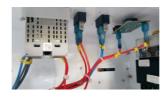

#### WHAT'S INSIDE?

Easy access for electrical maintenance Labeled wire conectors simplifyes everything Solid state relays controls the power (400W of sealing)

High flow fan provides an efficiently cooling zone.

Labeled isolated connector.

The rubber seal protects the electrical board.